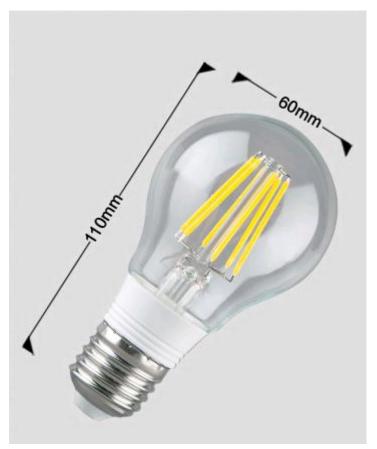

## -Product Specifications-

| Model No.                 | HX-LBGA60-6W           | Beam Angle (Degree)         | 360                   |
|---------------------------|------------------------|-----------------------------|-----------------------|
| LED Type                  | COB (chip-on-board)    | Bulb Shape                  | A60                   |
| Wattage (W)               | 6                      | Base Туре                   | E27, E26, B22         |
| Package Quantity          | Pack of 1 Unit         | Incandescent Equivalent (W) | 40                    |
| Energy Class              | A+                     | Input Voltage (V)           | 220-240 or 110-130 AC |
| Lamp current (mA)         | 35                     | Frequency (Hz)              | 50-60Hz               |
| Colour consistency (SDCM) | < 6                    | Power Factor                | > 0.5                 |
| Starting time (s)         | < 0.5                  | Diameter (mm)               | 60                    |
| Switching Cycles          | 25,000                 | Height (mm)                 | 108                   |
| Brightness (Im)           | > 600                  | Net Weight (KG)             | 0.03                  |
| Rated lifetime (h)        | 25,000                 | Shock Proof                 | Yes                   |
| CRI                       | > 80                   | Material                    | Glass                 |
| Dimmable                  | Non dimmable           | Warranty                    | 2 Years               |
| Light Colour              | Warm White, Cool White | Certificates                | CE, RoHS, ERP, UL     |
| Colour Temperature (K)    | 2700, 6000             | IP Rating                   | Non-Weatherproof      |